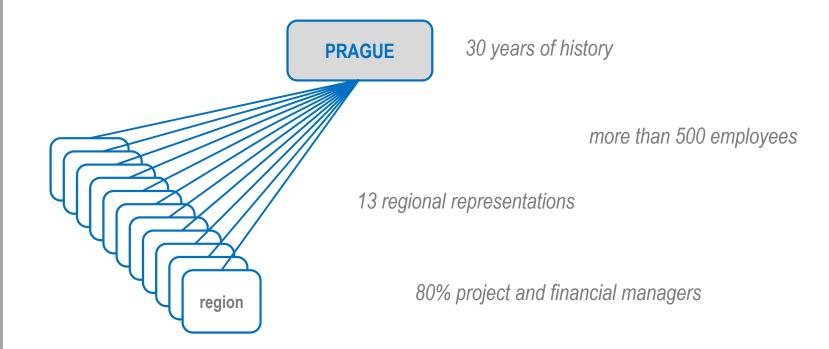

# What are the main specifics and main flows of funds for financing of programmes?

- the SEF CZ budget is not the State budget
  - (revenues consist mainly of payments for pollution or damage to the environment and related repayments of loans and their interest)
- the Minister of Environment decides on the resources of the SEF CZ
- the Ministry of Environment is not the only partner for programme administration
- Programmes administrated by the SEF CZ, are:
  - financed directly from the SEF CZ budget
  - co-financed from the SEF CZ budget
  - pre-financed from the SEF CZ budget and than refunded
  - only administrated