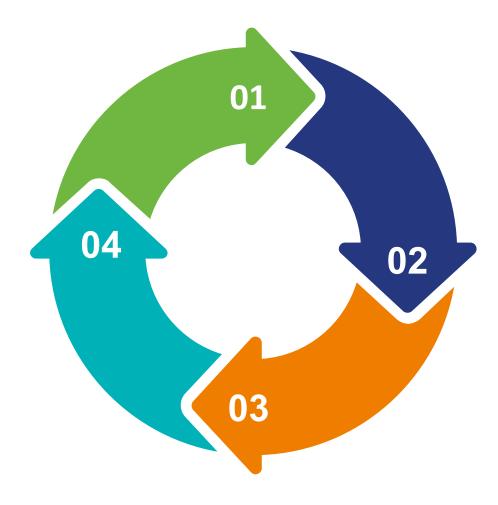

## THE WAY WE WORK

#### Design

- Together with stakeholders
  - Less = More
- Validate design before building

#### **Adapt**

- During the project
- After the project
- Plan for the next round

#### **Build**

- Ingest & transform
- Model
- Communicate

#### nspect

- Very regularly during the project
- Show stakeholders a working product