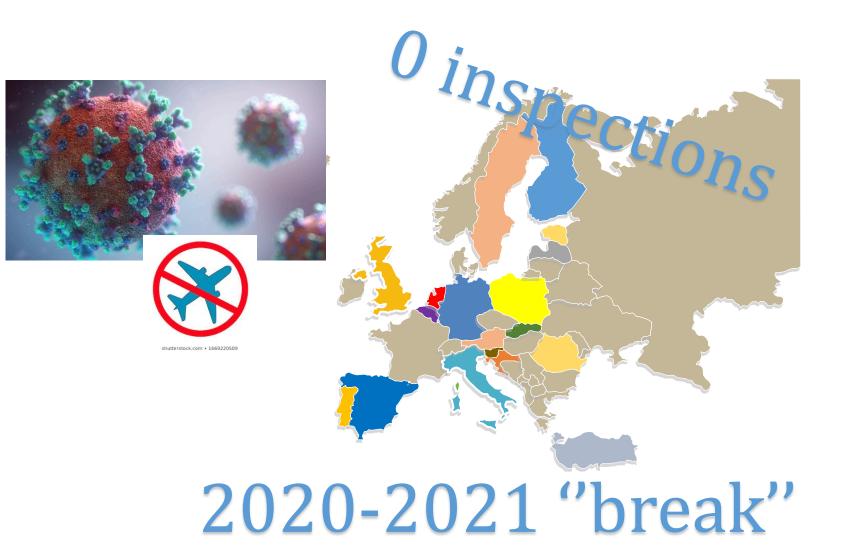

### 3. Lessons

- Manual ''how to efficiently organise a JI" including overview good practices
- Focus!! (#subjects and #inspectors)
- Prepare in time!
- Reflect after every JI and I
- What iff non compliant?
- Share!!!

#### 3. Lessons