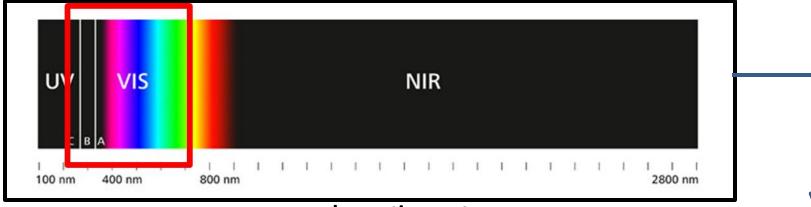

Waste water treatment plant Apeldoorn 12000 m3 / hour





# **Water Authority inspector**

- Controlling permits of industrial companies
- Water pollution by incidents (Oil, manure, firewater)
- Tax control (the polluter has to pay)







## Taxs control investigation.

- Which area
- difference of the total pollution coming into the WWTP and the amount of taxes the citizens and companies have paid.(pollution unit)
- Which companies we are going to investigate
- Which equipment we can use for investigation.



## Traditional taking Samples



#### Sampling Device and flowmeter







# Online Investigation 24/7.

Sewage drain



















Light absorption



# Thanks for your attention