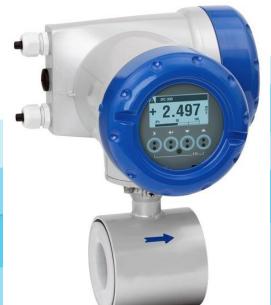

Waste water treatment plant Apeldoorn 12000 m3 / hour





# **Water Authority inspector**

- Controlling permits of industrial companies
- Water pollution by incidents (Oil, manure, firewater)
- Tax control (the polluter has to pay)







## Taxs control investigation.

- Which area
- difference of the total pollution coming into the WWTP and the amount of taxes the citizens and companies have paid.(pollution unit)
- Which companies we are going to investigate
- Which equipment we can use for investigation.



## Traditional taking Samples



#### Sampling Device and flowmeter







# Online Investigation 24/7.

Sewage drain



















Light absorption



# Thanks for your attention