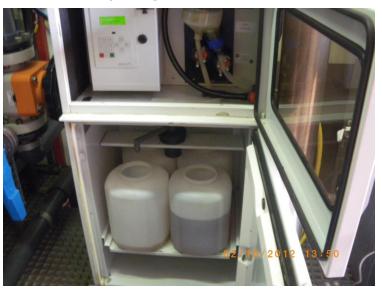

Waste water treatment plant Apeldoorn 12000 m3 / hour





# **Water Authority inspector**

- Controlling permits of industrial companies
- Water pollution by incidents (Oil, manure, firewater)
- Tax control (the polluter has to pay)







## Taxs control investigation.

- Which area
- difference of the total pollution coming into the WWTP and the amount of taxes the citizens and companies have paid.(pollution unit)
- Which companies we are going to investigate
- Which equipment we can use for investigation.



## Traditional taking Samples



#### Sampling Device and flowmeter







# Online Investigation 24/7.

Sewage drain



















Light absorption



# Thanks for your attention