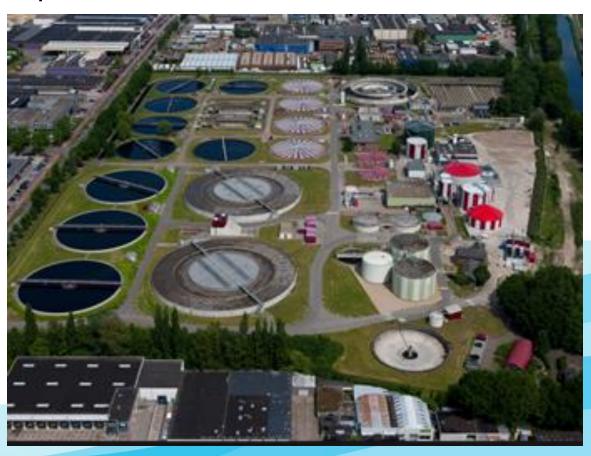

Waste water treatment plant Apeldoorn 12000 m3 / hour





# **Water Authority inspector**

- Controlling permits of industrial companies
- Water pollution by incidents (Oil, manure, firewater)
- Tax control (the polluter has to pay)







## Taxs control investigation.

- Which area
- difference of the total pollution coming into the WWTP and the amount of taxes the citizens and companies have paid.(pollution unit)
- Which companies we are going to investigate
- Which equipment we can use for investigation.



## Traditional taking Samples



#### Sampling Device and flowmeter







# Online Investigation 24/7.

Sewage drain



















Light absorption



# Thanks for your attention