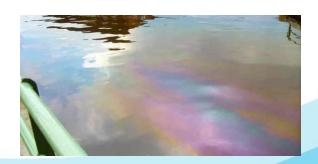

# **Water Authority inspector**

- Controlling permits of industrial companies
- Water pollution by incidents (Oil, manure, firewater)
- Tax control (the polluter has to pay)