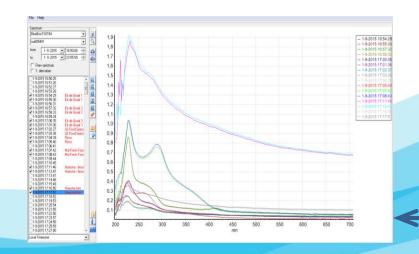

Waste water treatment plant Apeldoorn 12000 m3 / hour





# **Water Authority inspector**

- Controlling permits of industrial companies
- Water pollution by incidents (Oil, manure, firewater)
- Tax control (the polluter has to pay)







## Taxs control investigation.

- Which area
- difference of the total pollution coming into the WWTP and the amount of taxes the citizens and companies have paid.(pollution unit)
- Which companies we are going to investigate
- Which equipment we can use for investigation.



## Traditional taking Samples



#### Sampling Device and flowmeter







# Online Investigation 24/7.

Sewage drain



















Light absorption



# Thanks for your attention