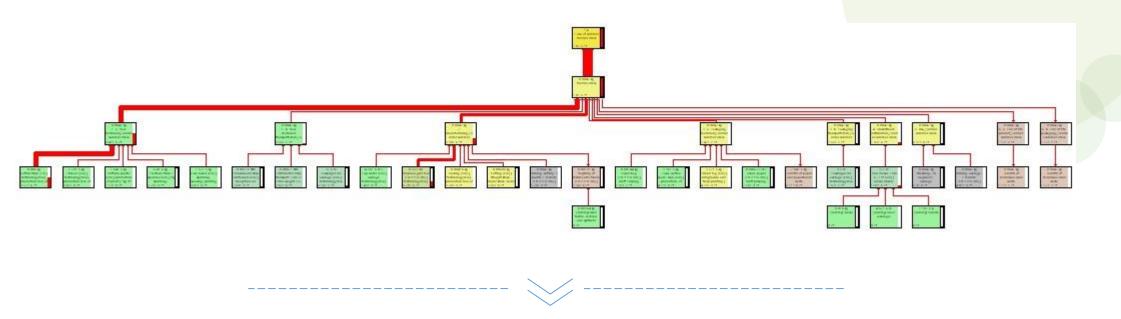

#### Big Picture of all the processes and Life Cycle Stages for 1 use of the product

### PEF Results from SimaPro

Diagram of Most Relevant Processes and Life Cycle Stages for 1 use of the product

## Interpreting PEF Results

|   | MOST RELEVANT IMPACT<br>CATEGORIES | MOST RELEVANT LIFE CYCLE<br>STAGES | MOST RELEVANT<br>PROCESSES |    | RECOMMENDATIONS                                     |
|---|------------------------------------|------------------------------------|----------------------------|----|-----------------------------------------------------|
| • | Water use 34.3%                    | LCS 1: Raw materials               | Cotton fibre               | I. | Collaboration with eco-                             |
| • | Climate change   26.4%             | acquisition and pre-<br>processing | • Residual grid mix        |    | friendly textile companies for sustainable cotton   |
| • | Resource use, fossils   12.5% ·    | LCS2: Manufacturing                | • Van diesel               | н. | sourcing.<br>Energy efficiency                      |
| • | Particulate matter 7.76%           | LCS3: Distribution                 |                            |    | measures for reducing high electricity consumption. |

Implementation of
environmentally-friendly
distribution practices for
products.

**EU4Environment** Green Economy in Eastern Partner Countries