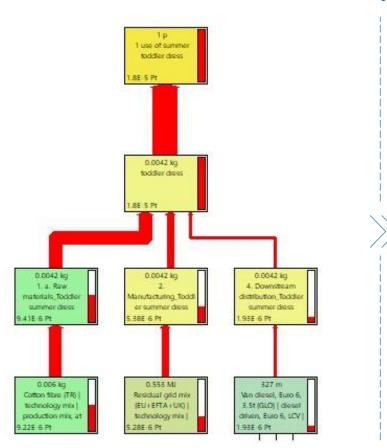

#### Big Picture of all the processes and Life Cycle Stages for 1 use of the product

### PEF Results from SimaPro

Diagram of Most Relevant Processes and Life Cycle Stages for 1 use of the product

## Interpreting PEF Results

|   | MOST RELEVANT IMPACT<br>CATEGORIES | MOST RELEVANT LIFE CYCLE<br>STAGES | MOST RELEVANT<br>PROCESSES |    | RECOMMENDATIONS                                     |
|---|------------------------------------|------------------------------------|----------------------------|----|-----------------------------------------------------|
| • | Water use 34.3%                    | LCS 1: Raw materials               | Cotton fibre               | I. | Collaboration with eco-                             |
| • | Climate change   26.4%             | acquisition and pre-<br>processing | • Residual grid mix        |    | friendly textile companies for sustainable cotton   |
| • | Resource use, fossils   12.5% ·    | LCS2: Manufacturing                | • Van diesel               | н. | sourcing.<br>Energy efficiency                      |
| • | Particulate matter 7.76%           | LCS3: Distribution                 |                            |    | measures for reducing high electricity consumption. |