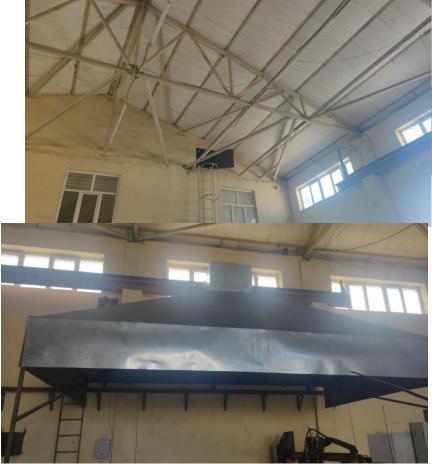

# **Suggestion** Reuse through the heat recovery system created in the factory area Install solar panels on the roof of the warehouse building