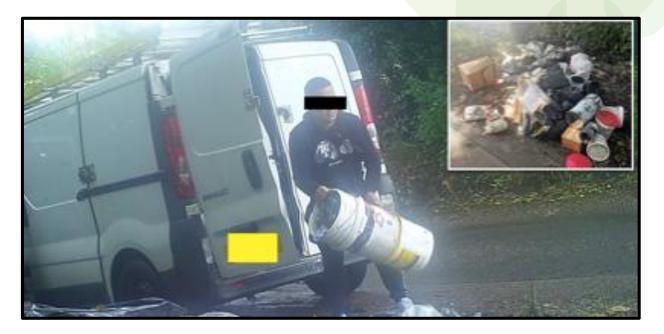

## Technology – Covert Surveillance

- State specific
- Hidden cameras
- Phone tapping
- Satellite & Aerial Surveillance

**EU4Environment** Green Economy in Eastern Partner Countries

Technology - Trackers

- State Specific Use
- GPS Trackers in Waste