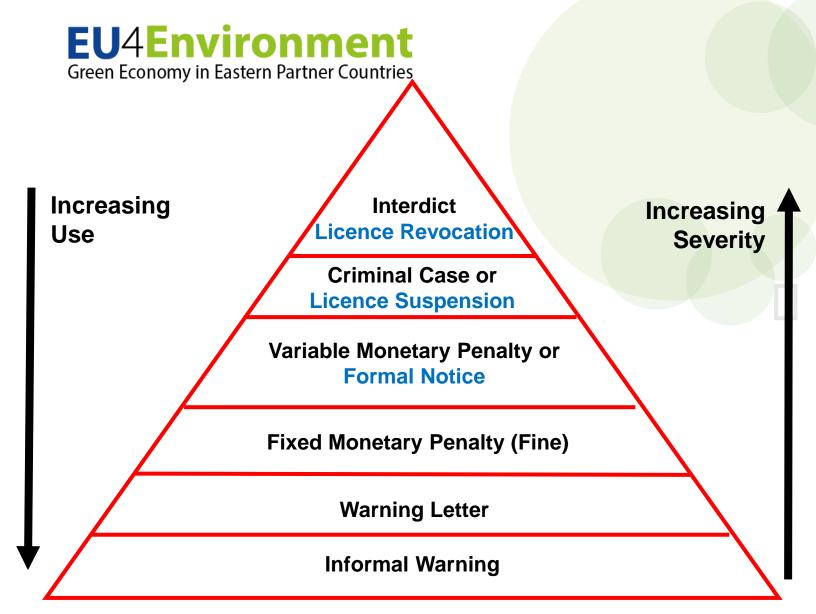

### Common Issue:

The monetary value of fines in legislation do not track inflation

Fixed Monetary Penalty (Fixed Fine)

**EU4Environment** Green Economy in Eastern Partner Countries

### 'Keeping all your teeth sharp'

Interdict Licence Revocation

Criminal Case or Licence Suspension

Variable Monetary Penalty or Formal Notice

**Fixed Monetary Penalty (Fine)** 

**EU4Environment** Green Economy in Eastern Partner Countries