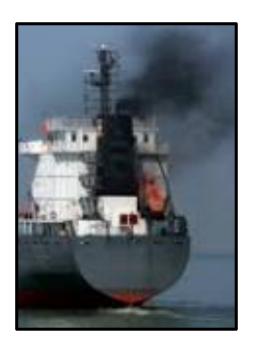

## Use of Data - Netherlands - ILT Analytics Unit

- Problem: Which ships entering the Netherlands are using high Sulphur content fuel?
- Electronic analysis of ships manifest information to identify which ports the ship had sailed via.
- Those sailing via ports of concern could be tested via drone & appropriate sensor.
- ILT Human Environment and Transport Inspectorate