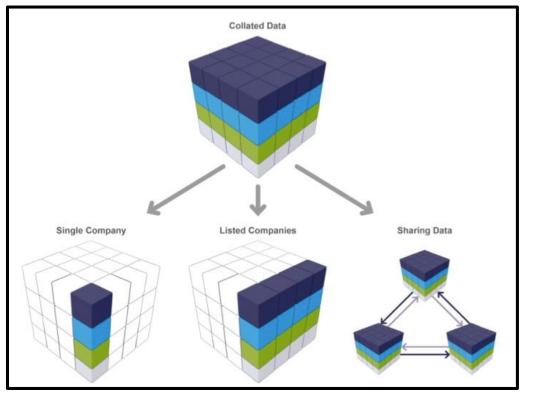

### Use of Data – Life+ CLEAR info Project

- aimed to join up regulatory data with business information to identify environmental risks and opportunities.
- English Environment Agency & Finnish Environment Ministry+

## Use of Data - Netherlands - ILT Analytics Unit

- Problem: Which ships entering the Netherlands are using high Sulphur content fuel?
- Electronic analysis of ships manifest information to identify which ports the ship had sailed via.
- Those sailing via ports of concern could be tested via drone & appropriate sensor.
- ILT Human Environment and Transport Inspectorate