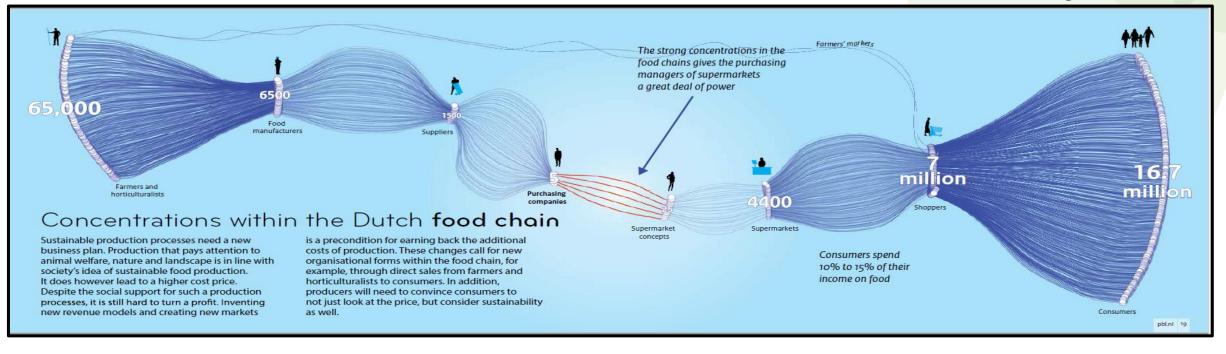

#### Diagram – PBL.NL

| Farmers | Food<br>Manufacturers | Suppliers | Purchasing<br>Companies | Supermarket<br>Chains | Supermarkets | Shoppers | Consumers |
|---------|-----------------------|-----------|-------------------------|-----------------------|--------------|----------|-----------|
| 65,000  | 6,500                 | 1,500     | 5                       | 25                    | 4,400        | 7M       | 16.7M     |