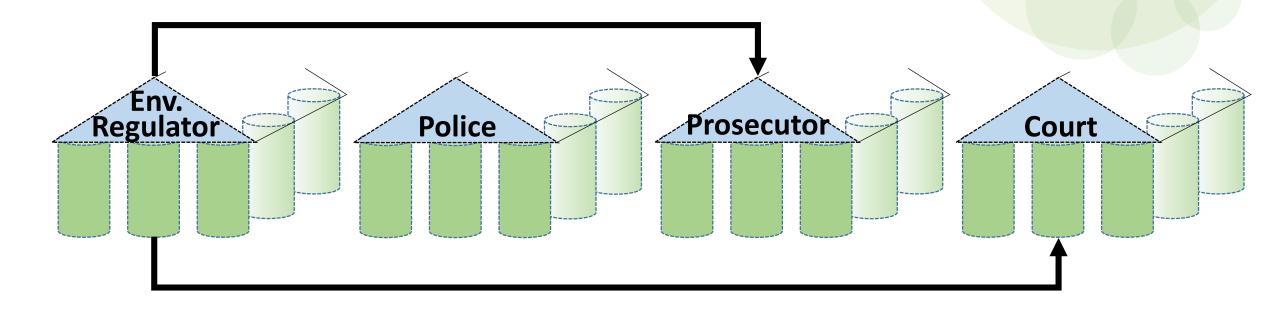

## Enforcement Chain

**EU4Environment** Green Economy in Eastern Partner Countries

## Enforcement Chain

The system is only as strong as its weakest link

**EU4Environment** Green Economy in Eastern Partner Countries