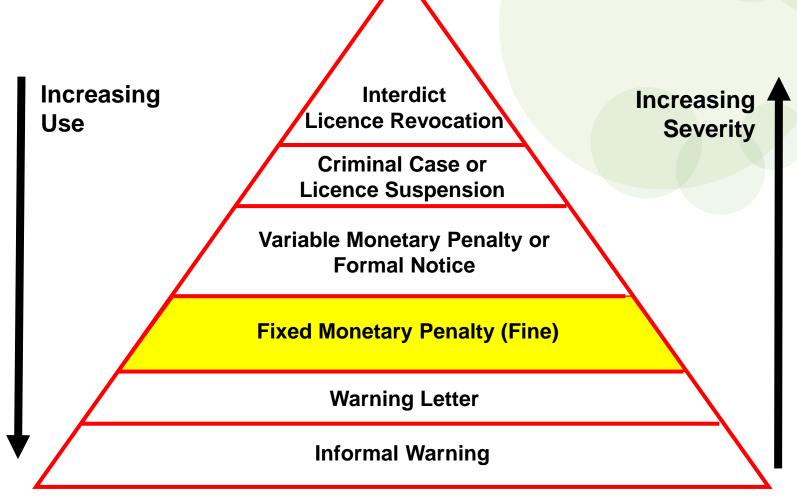

### Common Issue:

The monetary value of fines in legislation do not track inflation

Fixed Monetary Penalty (Fixed Fine)

**EU4Environment** Green Economy in Eastern Partner Countries

### 'Keeping all your teeth sharp'

Interdict Licence Revocation

Criminal Case or Licence Suspension

Variable Monetary Penalty or Formal Notice

**Fixed Monetary Penalty (Fine)** 

**EU4Environment** Green Economy in Eastern Partner Countries